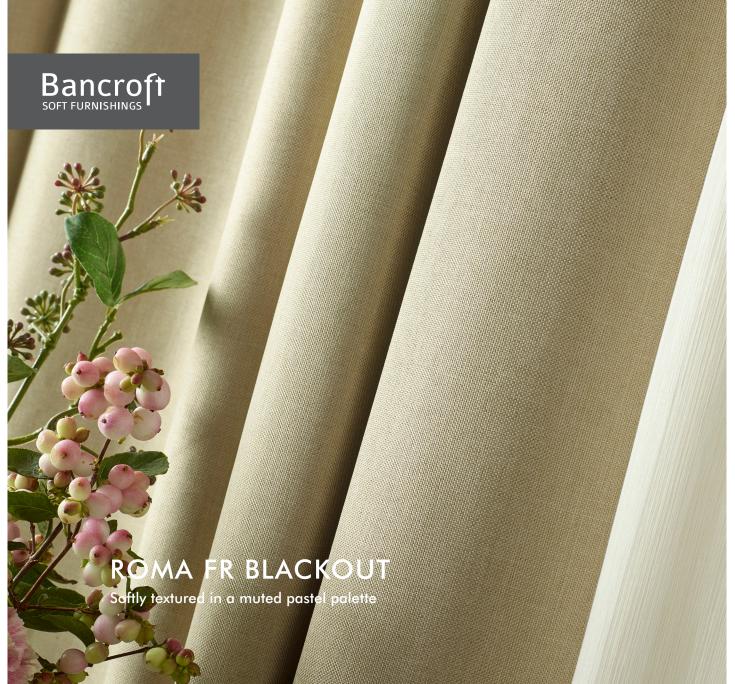

WWW.BANCROFT-FABRICS.COM / 01274 518888

Roma - Slate

Roma - Stone

With a soft textured woven look **Roma** washable Blackout is a welcome addition to our range. Available in contempory muted pastel tones, with a durable finish and essential light exclusion to satisfy all needs.

## ROMA FR BLACKOUT

| DESIGN                                                                                                                                                                                                                                                                                                | Roma FR Blackout                                              |
|-------------------------------------------------------------------------------------------------------------------------------------------------------------------------------------------------------------------------------------------------------------------------------------------------------|---------------------------------------------------------------|
| PRODUCT CODE                                                                                                                                                                                                                                                                                          | 7040                                                          |
| USAGE                                                                                                                                                                                                                                                                                                 | Drapery                                                       |
| COMPOSITION                                                                                                                                                                                                                                                                                           | 100% Polyester                                                |
| WEIGHT                                                                                                                                                                                                                                                                                                | 428gsm                                                        |
| WIDTH                                                                                                                                                                                                                                                                                                 | 280cm & 140cm                                                 |
| CARE INSTRUCTIONS                                                                                                                                                                                                                                                                                     | $\overline{\omega} \times \overline{\mathbb{Z}} = \mathbb{C}$ |
| FR STANDARDS                                                                                                                                                                                                                                                                                          | BS 5867 PT 2B, IMO, EN 13773                                  |
| COLOUR FASTNESS                                                                                                                                                                                                                                                                                       | 5/6                                                           |
| Important - We cannot guarantee an exact shade match against samples between production batches, slight variations are inevitable with the print process and on different base cloths. Due to legislation, tests methods, standards and specifications may differ from the above, please refer to the |                                                               |