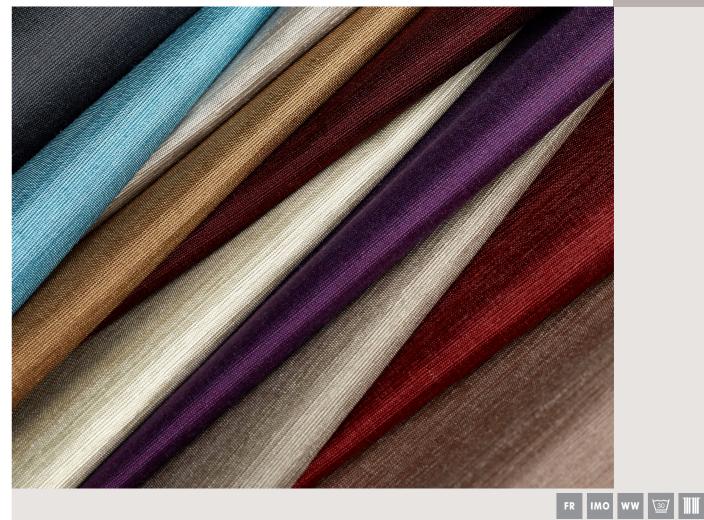

Subtle and shimmering **Palazzo** is a high performance Blackout with essential light exclusion properties and a luxurious textured appearance. In 15 stunning colours it has a beautiful drape and a 4 pass FR blackout for extra protection. Durable, washable and with a flurocarbon soil and stain resistant, water repellent finish.