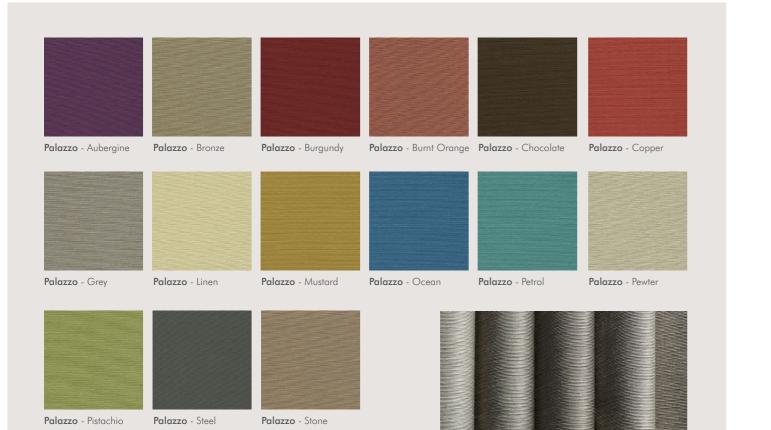

Subtle and shimmering **Palazzo** is a high performance Blackout with essential light exclusion properties and a luxurious textured appearance. In 15 stunning colours it has a beautiful drape and a 4 pass FR blackout for extra protection. Durable, washable and with a flurocarbon soil and stain resistant, water repellent finish.