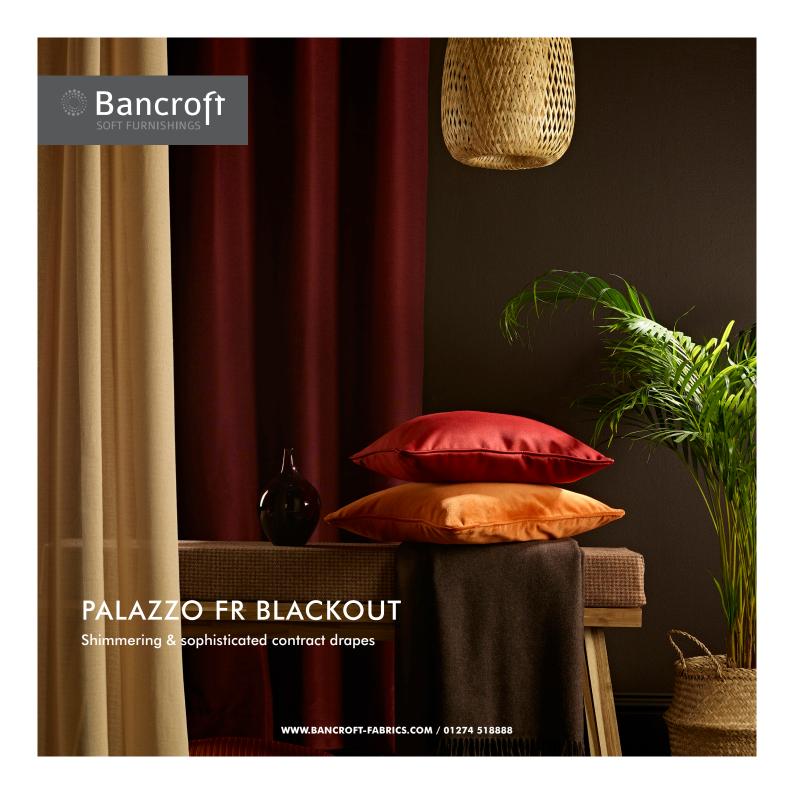

Subtle and shimmering **Palazzo** is a high performance Blackout with essential light exclusion properties and a luxurious textured appearance. In 15 stunning colours it has a beautiful drape and a 4 pass FR blackout for extra protection. Durable, washable and with a flurocarbon soil and stain resistant, water repellent finish.

## PALAZZO FR BLACKOUT

| DESIGN            | Palazzo FR Blackout                      |
|-------------------|------------------------------------------|
| PRODUCT CODE      | 7034                                     |
| USAGE             | Drapery                                  |
| COMPOSITION       | 100% Polyester                           |
| WEIGHT            | 305gsm                                   |
| WIDTH             | 280cm & 140cm                            |
| CARE INSTRUCTIONS |                                          |
| FR STANDARDS      | BS 5867 PT 2B, IMO, EN 13773, Classe Uno |
| COLOUR FASTNESS   | 3.4                                      |
| FINISH            | Soil & Stain Resistant                   |