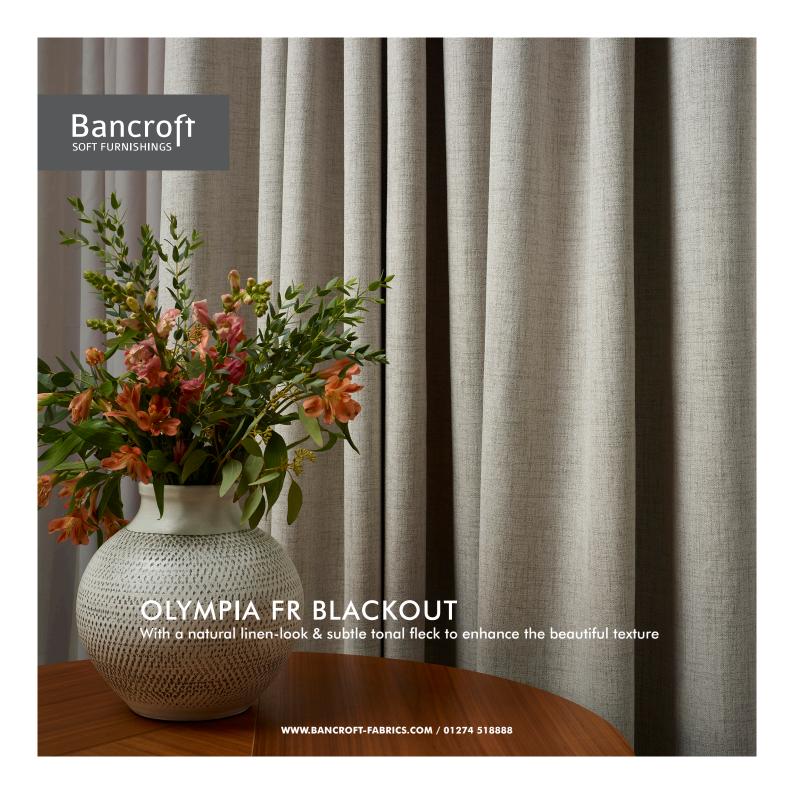

Olympia - Fern

Olympia - Fog

Olympia - Mint

Olympia - Pearl

Olympia - Shadow

Olympia - Storm

This decorative 100% FR Blackout comes in 6 on-trend pastel shades for a fresh look and feel in hospitality and healthcare interiors. Soft to the touch its great for building inviting textural layers when used alongside our voiles and can easily be integrated into any scheme.

Although **Olympia** has a delicate appearance it is durable and robust meeting BS5867 PT2:B, EN 13773 and IMO. Available in both wide width and narrow width with a light fastness of 6, its stocked in the UK for next day delivery subject to requirements