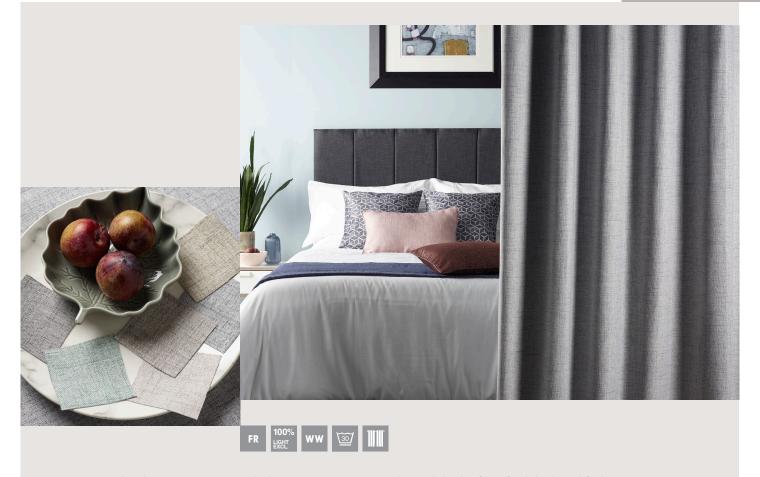

Olympia - Fern

Olympia - Fog

Olympia - Mint

Olympia - Pearl

Olympia - Shadow

Olympia - Storm

This decorative 100% FR Blackout comes in 6 on-trend pastel shades for a fresh look and feel in hospitality and healthcare interiors. Soft to the touch its great for building inviting textural layers when used alongside our voiles and can easily be integrated into any scheme.

Although **Olympia** has a delicate appearance it is durable and robust meeting BS5867 PT2:B, EN 13773 and IMO. Available in both wide width and narrow width with a light fastness of 6, its stocked in the UK for next day delivery subject to requirements

## **OLYMPIA FR BLACKOUT**

| DESIGN            | Olympia FR Blackout         |
|-------------------|-----------------------------|
| PRODUCT CODE      | 7112                        |
| USAGE             | Drapery                     |
| COMPOSITION       | 100% Polyester              |
| WEIGHT            | 454gsm                      |
| WIDTH             | 280cm & 140cm               |
| CARE INSTRUCTIONS |                             |
| FR STANDARDS      | BS5867 PT:2B, EN 13773, IMO |
| LIGHT FASTNESS    | 6                           |