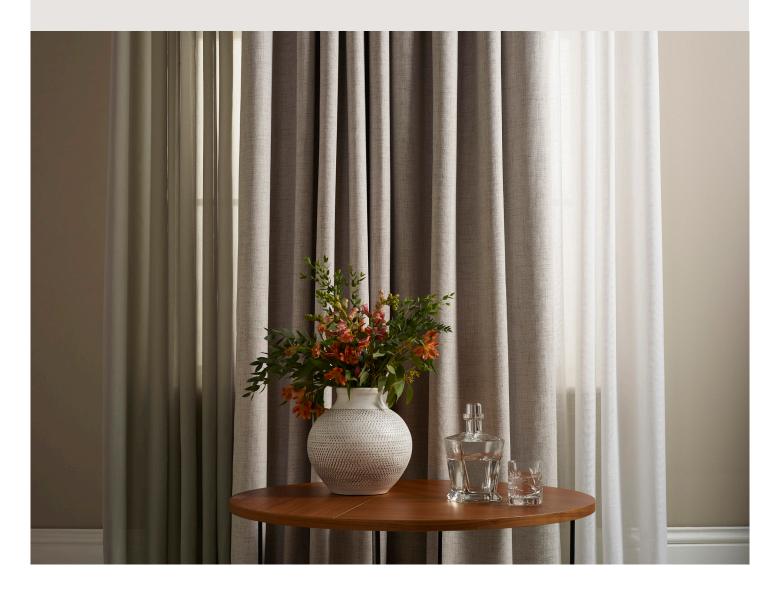

Olympia - Fern

Olympia - Fog

Olympia - Mint

Olympia - Pearl

Olympia - Shadow

Olympia - Storm

This decorative 100% FR Blackout comes in 6 on-trend pastel shades for a fresh look and feel in hospitality and healthcare interiors. Soft to the touch its great for building inviting textural layers when used alongside our voiles and can easily be integrated into any scheme.