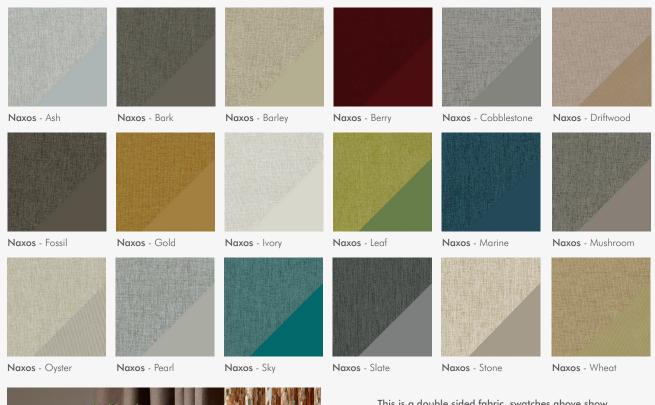

## NAXOS FR BLACKOUT

Double sided for a smart look both inside & out

WWW.BANCROFT-FABRICS.COM / 01274 518888

This is a double sided fabric, swatches above show

Drapery

A smart double sided FR Blackout that gives a beautiful look from both the inside and the outside. **Naxos** offers a desirable solution for curtains where both sides need to look attractive and colourful. With a delicate linen look texture bonded to a smooth plain colour, at 280cm its perfect for wide width curtaining and partitioning panels.

An extensive palette includes enticing neutrals, cream, beige, taupe and grey and bright pops of colour, marine, sky blue, berry, leaf and gold for bolder higher contrast schemes.

A high performance fabric **Naxos** meets BS5867 PT2:B, EN 13773, IMO and B1 for all contract projects.