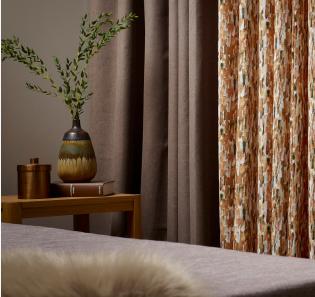

## NAXOS FR BLACKOUT

Double sided for a smart look both inside & out

WWW.BANCROFT-FABRICS.COM / 01274 518888

This is a double sided fabric, swatches above show

Drapery

A smart double sided FR Blackout that gives a beautiful look from both the inside and the outside. **Naxos** offers a desirable solution for curtains where both sides need to look attractive and colourful. With a delicate linen look texture bonded to a smooth plain colour, at 280cm its perfect for wide width curtaining and partitioning panels.