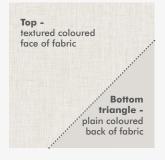

## NAXOS FR BLACKOUT

Double sided for a smart look both inside & out

WWW.BANCROFT-FABRICS.COM / 01274 518888

This is a double sided fabric, swatches above show

Drapery

A smart double sided FR Blackout that gives a beautiful look from both the inside and the outside. **Naxos** offers a desirable solution for curtains where both sides need to look attractive and colourful. With a delicate linen look texture bonded to a smooth plain colour, at 280cm its perfect for wide width curtaining and partitioning panels.