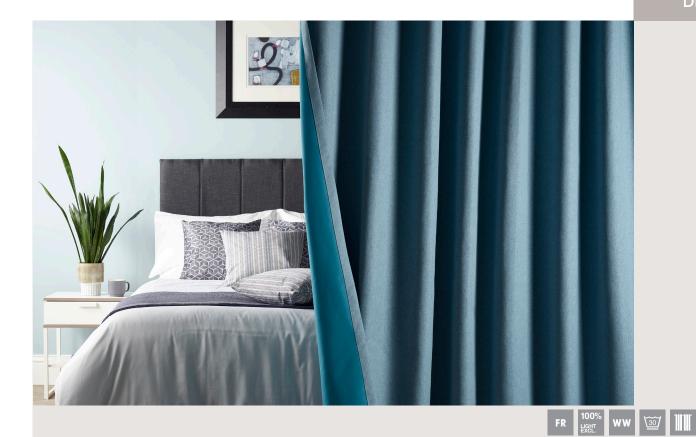

## NAXOS FR BLACKOUT

Double sided for a smart look both inside & out

WWW.BANCROFT-FABRICS.COM / 01274 518888

This is a double sided fabric, swatches above show

Drapery

A smart double sided FR Blackout that gives a beautiful look from both the inside and the outside. **Naxos** offers a desirable solution for curtains where both sides need to look attractive and colourful. With a delicate linen look texture bonded to a smooth plain colour, at 280cm its perfect for wide width curtaining and partitioning panels.

## NAXOS FR BLACKOUT

| DESIGN                                                                                                                                                                                                                                                                                                | Naxos FR Blackout                                                                 |
|-------------------------------------------------------------------------------------------------------------------------------------------------------------------------------------------------------------------------------------------------------------------------------------------------------|-----------------------------------------------------------------------------------|
| PRODUCT CODE                                                                                                                                                                                                                                                                                          | 7113                                                                              |
| USAGE                                                                                                                                                                                                                                                                                                 | Drapery                                                                           |
| COMPOSITION                                                                                                                                                                                                                                                                                           | 100% Polyester                                                                    |
| WEIGHT                                                                                                                                                                                                                                                                                                | 400gsm                                                                            |
| WIDTH                                                                                                                                                                                                                                                                                                 | 280cm & 140cm                                                                     |
| CARE INSTRUCTIONS                                                                                                                                                                                                                                                                                     | $\overline{\omega}/\underline{\lambda} \boxtimes \overline{\Box} \overline{\Box}$ |
| FR STANDARDS                                                                                                                                                                                                                                                                                          | B\$5867 PT:2B, EN 13773, IMO, B1                                                  |
| LIGHT FASTNESS                                                                                                                                                                                                                                                                                        | 6                                                                                 |
|                                                                                                                                                                                                                                                                                                       |                                                                                   |
| Important - We cannot guarantee an exact shade match against samples between production batches, slight variations are inevitable with the print process and on different base cloths. Due to legislation, tests methods, standards and specifications may differ from the above, please refer to the |                                                                                   |