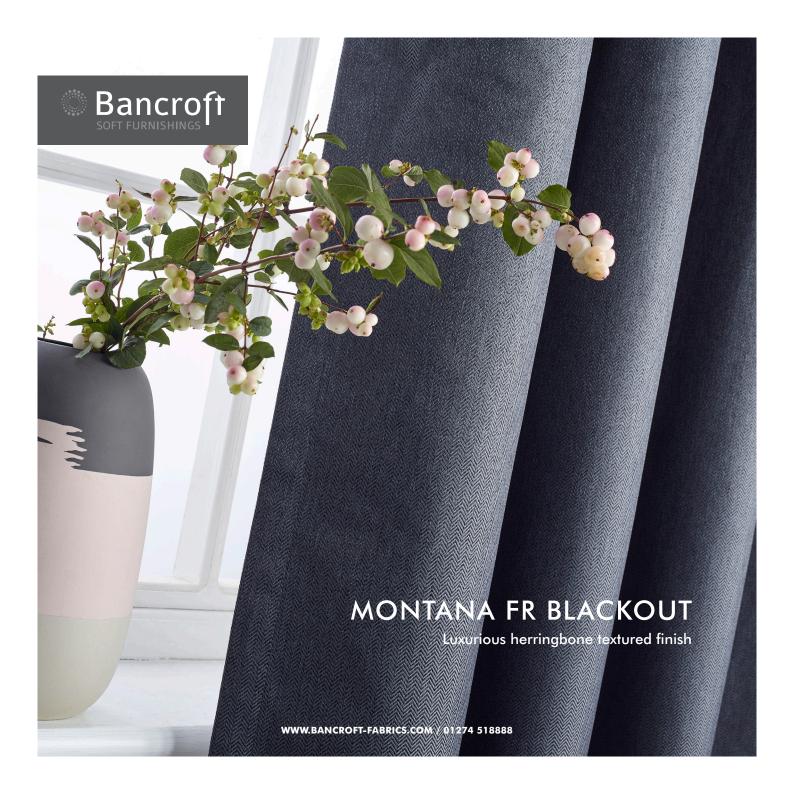

Montana - Ocean

Montana - Petrol

Montana - Cream

Montana - Pewter

Drapery

A 280cm wide width blackout fabric with a luxurious herringbone texture and a durable soil & stain resistant, water repellent finish.

**Montana** has a soft drape and is Flame Retardant to meet EN, BS and IMO standards. It comes in a usable palette of soft greys and neutrals, vibrant reds, blues and purples, making it an ideal product for all high end contract projects.

## **LUND FR BLACKOUT**

| DESIGN            | Montana FR Blackout                      |
|-------------------|------------------------------------------|
| PRODUCT CODE      | 7039                                     |
| USAGE             | Drapery                                  |
| COMPOSITION       | 100% Polyester                           |
| WEIGHT            | 380gsm                                   |
| WIDTH             | 280cm                                    |
| CARE INSTRUCTIONS |                                          |
| FR STANDARDS      | BS 5867 PT 2B, IMO, EN 13773             |
| COLOUR FASTNESS   | 3.4                                      |
| FINISH            | Soil & Stain Resistant & Water Repellent |