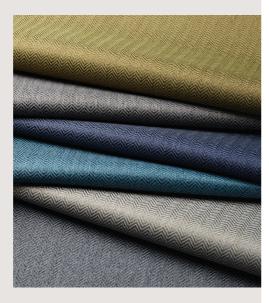

Montana - Ocean

Montana - Petrol

Montana - Cream

Montana - Pewter

Drapery

A 280cm wide width blackout fabric with a luxurious herringbone texture and a durable soil & stain resistant, water repellent finish.

**Montana** has a soft drape and is Flame Retardant to meet EN, BS and IMO standards. It comes in a usable palette of soft greys and neutrals, vibrant reds, blues and purples, making it an ideal product for all high end contract projects.