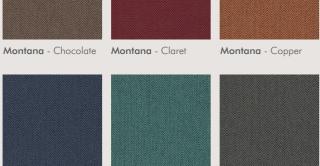

Montana - Ocean

Montana - Petrol

Montana - Cream

Montana - Pewter

Drapery

A 280cm wide width blackout fabric with a luxurious herringbone texture and a durable soil & stain resistant, water repellent finish.

**Montana** has a soft drape and is Flame Retardant to meet EN, BS and IMO standards. It comes in a usable palette of soft greys and neutrals, vibrant reds, blues and purples, making it an ideal product for all high end contract projects.