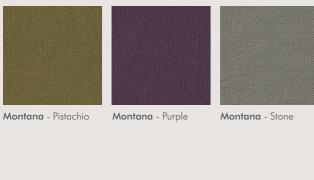

Montana - Ocean

Montana - Petrol

Montana - Cream

Montana - Pewter

Drapery

A 280cm wide width blackout fabric with a luxurious herringbone texture and a durable soil & stain resistant, water repellent finish.

**Montana** has a soft drape and is Flame Retardant to meet EN, BS and IMO standards. It comes in a usable palette of soft greys and neutrals, vibrant reds, blues and purples, making it an ideal product for all high end contract projects.