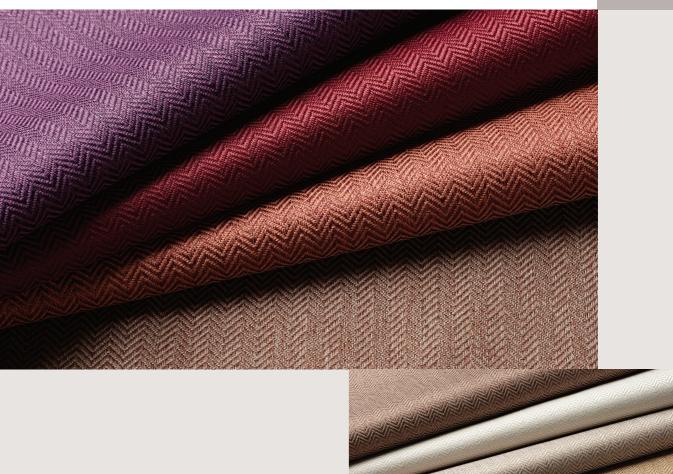

Montana - Ocean

Montana - Petrol

Montana - Cream

Montana - Pewter

Drapery

A 280cm wide width blackout fabric with a luxurious herringbone texture and a durable soil & stain resistant, water repellent finish.

**Montana** has a soft drape and is Flame Retardant to meet EN, BS and IMO standards. It comes in a usable palette of soft greys and neutrals, vibrant reds, blues and purples, making it an ideal product for all high end contract projects.