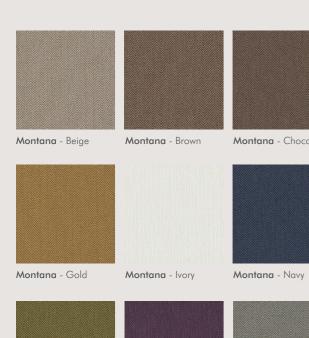

Montana - Ocean

Montana - Petrol

Montana - Cream

Montana - Pewter

Drapery

A 280cm wide width blackout fabric with a luxurious herringbone texture and a durable soil & stain resistant, water repellent finish.

**Montana** has a soft drape and is Flame Retardant to meet EN, BS and IMO standards. It comes in a usable palette of soft greys and neutrals, vibrant reds, blues and purples, making it an ideal product for all high end contract projects.