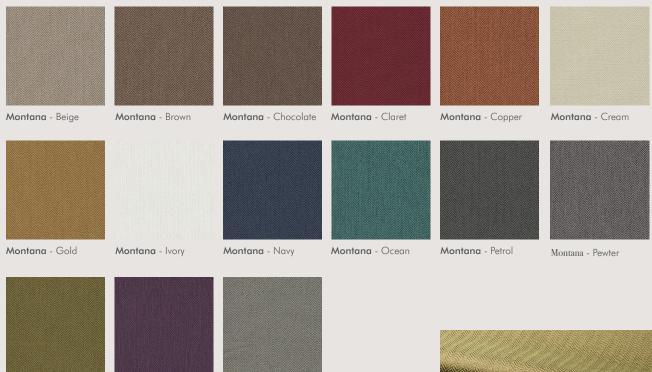

Montana - Stone

Montana - Purple

Montana - Pistachio

A 280cm wide width blackout fabric with a luxurious herringbone texture and a durable finish.

**Montana** has a soft drape and is Flame Retardant to meet EN, BS and IMO standards. It comes in a usable palette of soft greys and neutrals, vibrant reds, blues and purples, making it an ideal product for all high end contract projects.