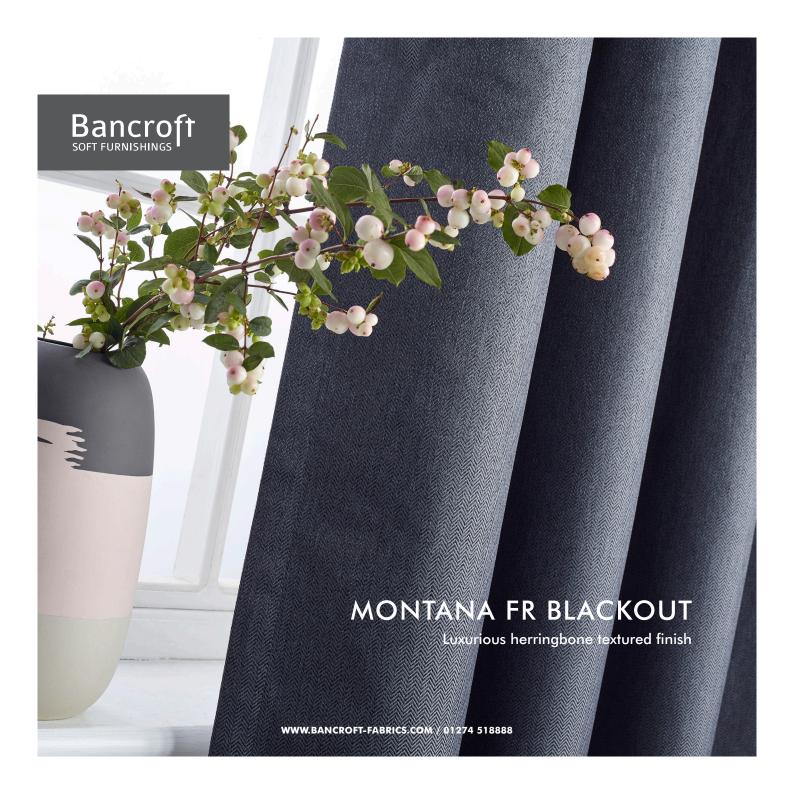

Montana - Stone

Montana - Purple

Montana - Pistachio

A 280cm wide width blackout fabric with a luxurious herringbone texture and a durable finish.

**Montana** has a soft drape and is Flame Retardant to meet EN, BS and IMO standards. It comes in a usable palette of soft greys and neutrals, vibrant reds, blues and purples, making it an ideal product for all high end contract projects.

## MONTANA FR BLACKOUT

| DESIGN            | Montana FR Blackout          |
|-------------------|------------------------------|
| PRODUCT CODE      | 7039                         |
| USAGE             | Drapery                      |
| COMPOSITION       | 100% Polyester               |
| WEIGHT            | 380gsm                       |
| WIDTH             | 280cm                        |
| CARE INSTRUCTIONS |                              |
| FR STANDARDS      | BS 5867 PT 2B, IMO, EN 13773 |
| COLOUR FASTNESS   | 5/6                          |