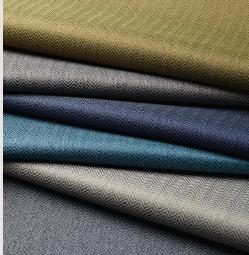

Montana - Stone

Montana - Purple

Montana - Pistachio

A 280cm wide width blackout fabric with a luxurious herringbone texture and a durable finish.

**Montana** has a soft drape and is Flame Retardant to meet EN, BS and IMO standards. It comes in a usable palette of soft greys and neutrals, vibrant reds, blues and purples, making it an ideal product for all high end contract projects.

• Please note the herringbone runs selvedge to selvedge

Important - We cannot guarantee an exact shade match against samples between production batches, slight variations are inevitable with the print process and on different base cloths. Due to legislation, tests methods, standards and specifications may differ from the above, please refer to the price list or call our sales desk for confirmation of the most current specifications.