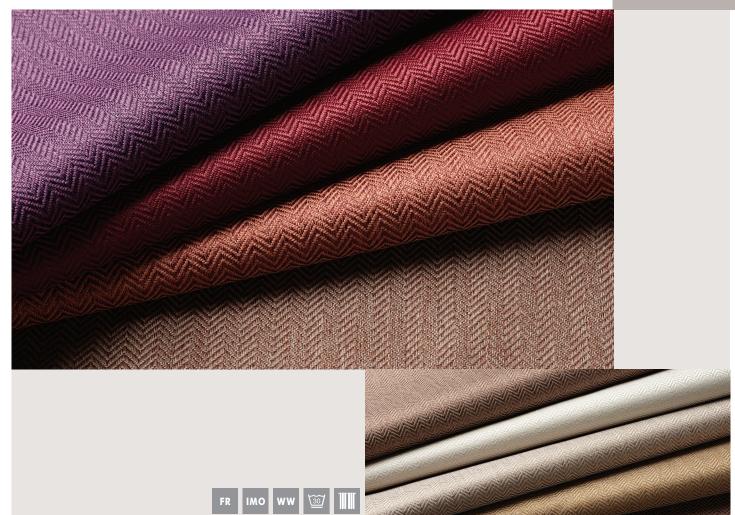

Montana - Stone

Montana - Purple

Montana - Pistachio

A 280cm wide width blackout fabric with a luxurious herringbone texture and a durable finish.

**Montana** has a soft drape and is Flame Retardant to meet EN, BS and IMO standards. It comes in a usable palette of soft greys and neutrals, vibrant reds, blues and purples, making it an ideal product for all high end contract projects.

• Please note the herringbone runs selvedge to selvedge

Important - We cannot guarantee an exact shade match against samples between production batches, slight variations are inevitable with the print process and on different base cloths. Due to legislation, tests methods, standards and specifications may differ from the above, please refer to the price list or call our sales desk for confirmation of the most current specifications.