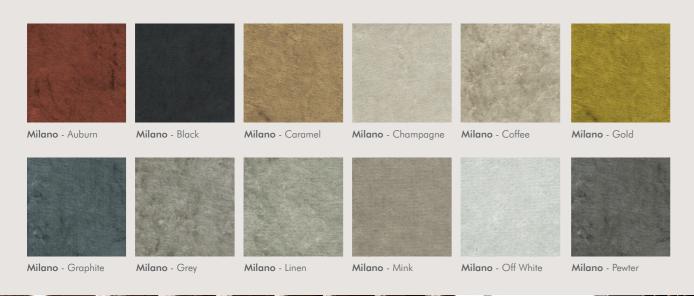

**Milano** is a shimmering crushed velvet that gives a luxurious and decadent look to curtains, available in 8 colours, including soft muted shades, subtle metallics, rich auburn, graphite and black. It meets full FR contract standards, so specify with confidence for drapes with a rich textured premium finish.