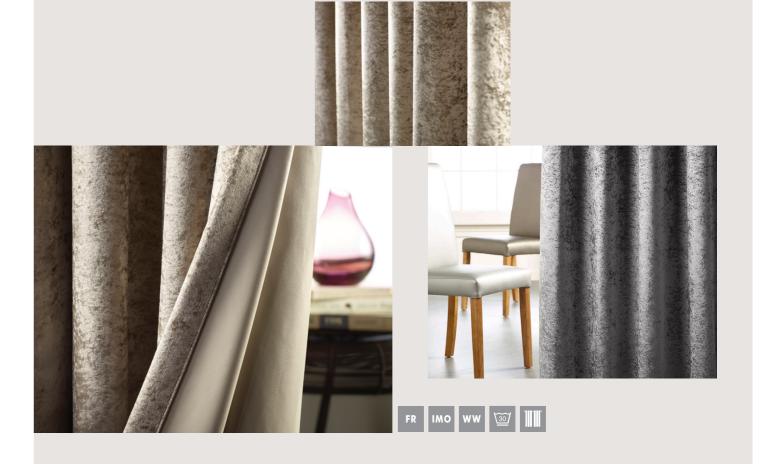

## MILANO FR VELVET BLACKOUT

For shimmering & decadent curtains

WWW.BANCROFT-FABRICS.COM / 01274 518888

At 280cm wide **Milano FR Velvet Blackout** offers an innovative drapery option by eliminating the need for additional lining. With a self coloured coating to enhance the appearance, it's easy to achieve an exclusive finish for hotel and leisure interiors.

## MILANO FR VELVET BLACKOUT

| DESIGN            | Milano FR Velvet Blackout                |
|-------------------|------------------------------------------|
| PRODUCT CODE      | 7048                                     |
| USAGE             | Drapery                                  |
| COMPOSITION       | 100% Polyester                           |
| WEIGHT            | 490gsm                                   |
| WIDTH             | 280cm                                    |
| CARE INSTRUCTIONS |                                          |
| FR STANDARDS      | BS 5867 PT 2B, IMO,                      |
| COLOUR FASTNESS   | 3.4                                      |
| FINISH            | Soil & Stain Resistant & Water Repellent |