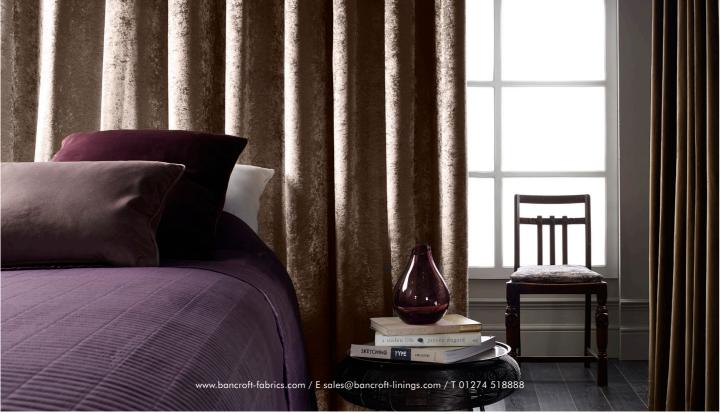

## MILANO FR VELVET BLACKOUT

For shimmering & decadent curtains

WWW.BANCROFT-FABRICS.COM / 01274 518888

At 280cm wide **Milano FR Velvet Blackout** offers an innovative drapery option by eliminating the need for additional lining. With a self coloured coating to enhance the appearance, it's easy to achieve an exclusive finish for hotel and leisure interiors.

**Milano** is a shimmering crushed velvet that gives a luxurious and decadent look to curtains, available in 8 colours, including soft muted shades, subtle metallics, rich auburn, graphite and black. It meets full FR contract standards, so specify with confidence for drapes with a rich textured premium finish.