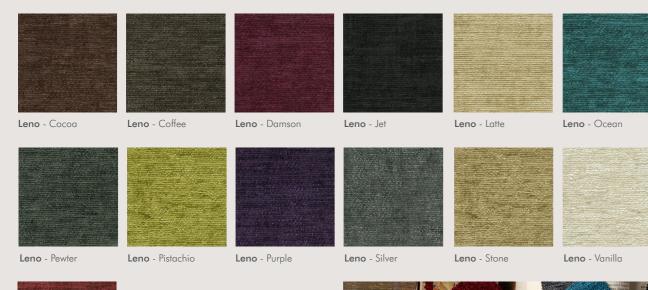

## LENO FR CHENILLE UPHOLSTERY

Rich warm & tactile

WWW.BANCROFT-FABRICS.COM / 01274 518888

Our **Leno** Flame Retardant Chenille Upholstery fabrics come in a selection of 15 colours, rich browns, reds, blues and purple sit alongside soft neutrals and greys. They have a gorgeous warm tactile feel and make up into beautiful upholstered sofas, chairs and fixed seating enhancing both classic and contemporary settings.

They are durable meeting BS 5852 Crib 5 with a 55,000 abrasion. They can also be wiped clean with a mild soap solution, making them perfect for both healthcare and hospitality use.

Leno - Wine