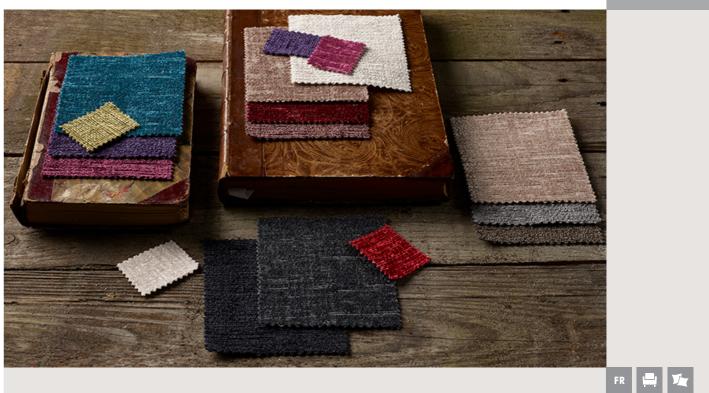

## LENO FR CHENILLE UPHOLSTERY

Rich warm & tactile

WWW.BANCROFT-FABRICS.COM / 01274 518888

Our **Leno** Flame Retardant Chenille Upholstery fabrics come in a selection of 15 colours, rich browns, reds, blues and purple sit alongside soft neutrals and greys. They have a gorgeous warm tactile feel and make up into beautiful upholstered sofas, chairs and fixed seating enhancing both classic and contemporary settings.

They are durable meeting BS 5852 Crib 5 with a 55,000 abrasion. They can also be wiped clean with a mild soap solution, making them perfect for both healthcare and hospitality use.

Leno - Wine