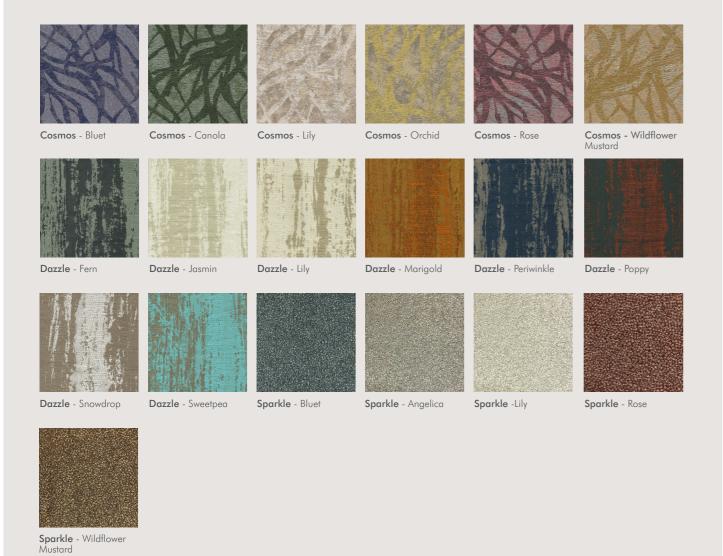

Shimmering and sophisticated our **Metropolitan Weave Collection** includes Cosmos - a striking abstract design, Sparkle - a textured metallic plain and Dazzle a heavy textured bark effect abstract design. Use to create stunning curtains with a fantastic drape and luxurious tactile cushions and accessories, that will prove to be an outstanding feature in any contract situation.

## METROPOLITAN FR WEAVES

| DESIGN            | Cosmos                     | Dazzle                     | Sparkle                    |
|-------------------|----------------------------|----------------------------|----------------------------|
| PRODUCT CODE      | -                          | -                          | -                          |
| USAGE             | Drapery                    | Drapery                    | Drapery                    |
| COMPOSITION       | 100% Inherent FR Polyester | 100% Inherent FR Polyester | 100% Inherent FR Polyester |
| WEIGHT            | 230gsm                     | 270gsm                     | 195gsm                     |
| WIDTH             | 140cm                      | 140cm                      | 140cm                      |
| CARE INSTRUCTIONS | ₩ 🛮 🔁 🕑                    | 137 X ⊠ 23 P               | ₩ & <b>2</b> @             |
| FR STANDARDS      | BS5867 PT2:B, IMO, B1      | BS5867 PT2:B, IMO, B1      | BS5867 PT2:B, IMO, B1      |