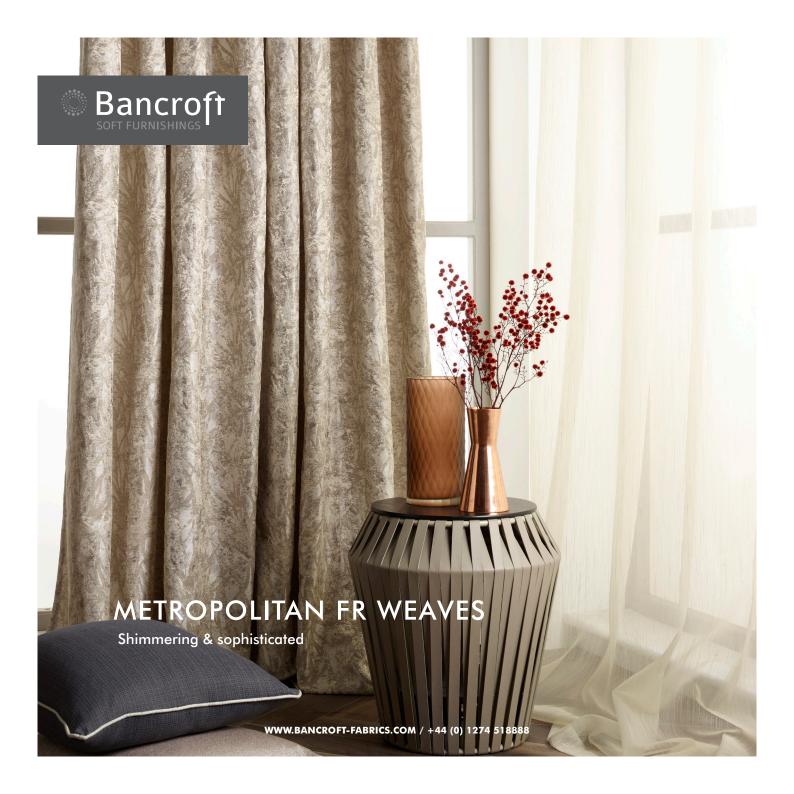

Shimmering and sophisticated our **Metropolitan Weave Collection** includes Cosmos - a striking abstract design, Sparkle - a textured metallic plain and Dazzle a heavy textured bark effect abstract design. Use to create stunning curtains with a fantastic drape and luxurious tactile cushions and accessories, that will prove to be an outstanding feature in any contract situation.

Inherently Flame Retardant to meet contract requirements **Metropolitan** is available in bold statement colourways that sit alongside refined naturals.

METROPOLITAN PATTERN REPEATS

 Sparkle NA