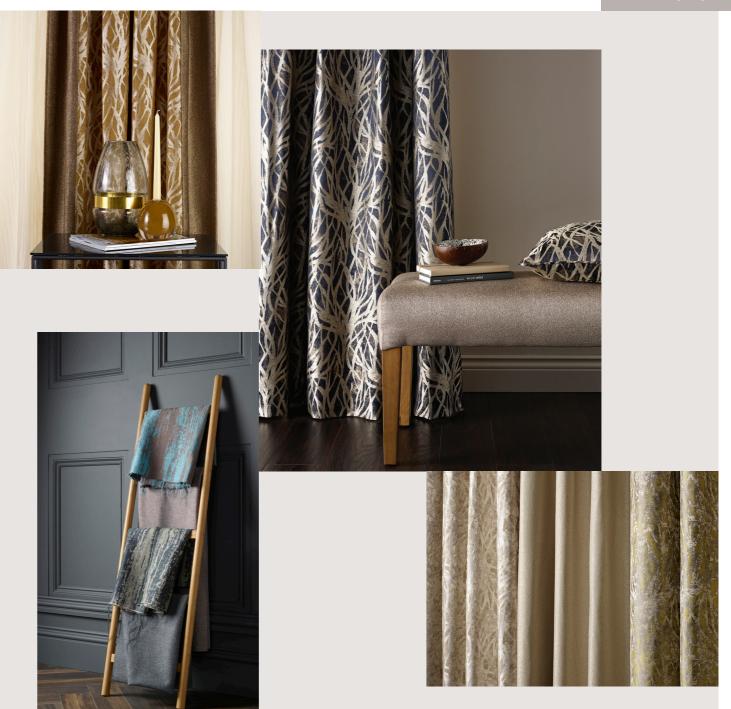

Shimmering and sophisticated our **Metropolitan Weave Collection** includes Cosmos - a striking abstract design, Sparkle - a textured metallic plain and Dazzle a heavy textured bark effect abstract design. Use to create stunning curtains with a fantastic drape and luxurious tactile cushions and accessories, that will prove to be an outstanding feature in any contract situation.

Inherently Flame Retardant to meet contract requirements **Metropolitan** is available in bold statement colourways that sit alongside refined naturals.

METROPOLITAN PATTERN REPEATS

 Sparkle NA

## METROPOLITAN FR WEAVES

| DESIGN            | Cosmos                     | Dazzle                     | Sparkle                    |
|-------------------|----------------------------|----------------------------|----------------------------|
| PRODUCT CODE      | -                          | -                          | -                          |
| USAGE             | Drapery                    | Drapery                    | Drapery                    |
| COMPOSITION       | 100% Inherent FR Polyester | 100% Inherent FR Polyester | 100% Inherent FR Polyester |
| WEIGHT            | 230gsm                     | 270gsm                     | 195gsm                     |
| WIDTH             | 140cm                      | 140cm                      | 140cm                      |
| CARE INSTRUCTIONS | ₩ 🛮 🔁 🕑                    | 137 X ⊠ 23 P               | ₩ & <b>2</b> @             |
| FR STANDARDS      | BS5867 PT2:B, IMO, B1      | BS5867 PT2:B, IMO, B1      | BS5867 PT2:B, IMO, B1      |