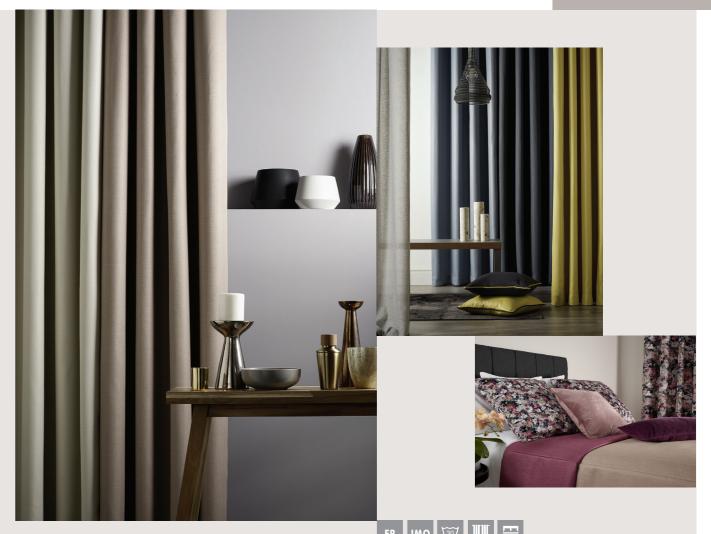

**Eclipse** soft flowing **FR Textured Dimout** comes in 40 shades, encompassing crisp greys and blues, relaxed naturals and inviting reds, purples and burnt orange. Easy care and versatile Eclipse curtains pair well with our Upholstery Fabrics for a complete design scheme. With flexible light control, it offers the perfect drapery solution when privacy is vital, and meets full UK and European Safety Standards. It also meets BS 7175 delivering cool paired back bedding.