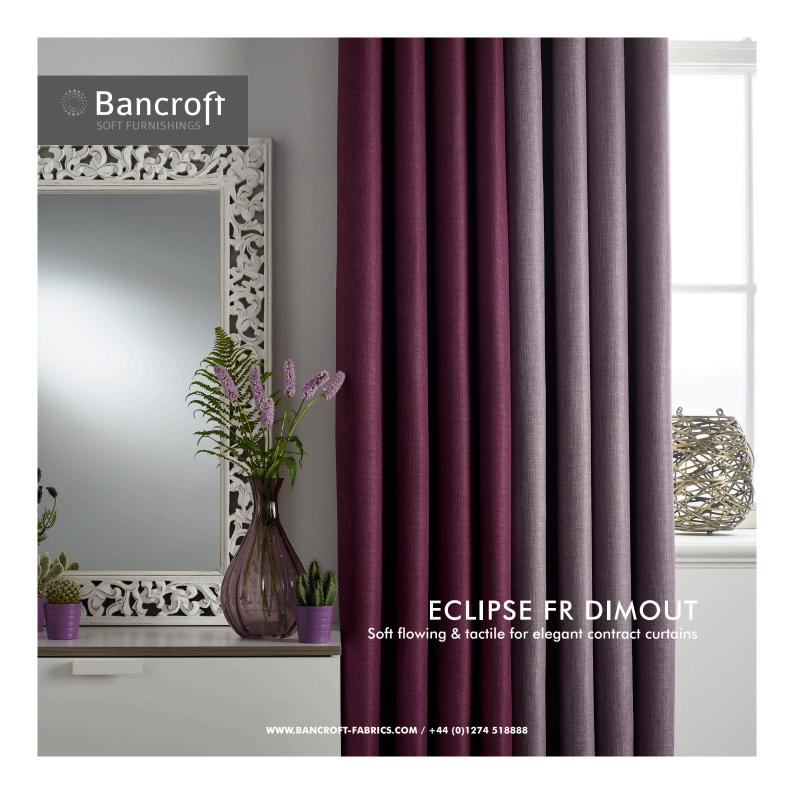

**Eclipse** soft flowing **FR Textured Dimout** comes in 40 shades, encompassing crisp greys and blues, relaxed naturals and inviting reds, purples and burnt orange. Easy care and versatile Eclipse curtains pair well with our Upholstery Fabrics for a complete design scheme. With flexible light control, it offers the perfect drapery solution when privacy is vital, and meets full UK and European Safety Standards. It also meets BS 7175 delivering cool paired back bedding.

## **ECLIPSE FR DIMOUTS**

| DESIGN            | Eclipse                          |
|-------------------|----------------------------------|
| PRODUCT CODE      | 7067                             |
| USAGE             | Drapery & Bedding                |
| COMPOSITION       | 100% Polyester                   |
| WEIGHT            | 325gsm                           |
| WIDTH             | 150cm                            |
| CARE INSTRUCTIONS |                                  |
| FR STANDARDS      | BS5867 Pt 2: B, IMO, M1, BS 7175 |
| COLOUR FASTNESS   | 4                                |