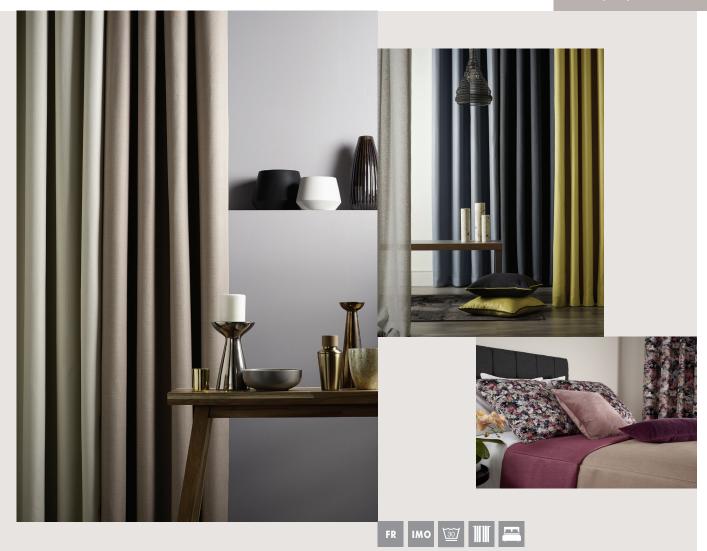

**Eclipse** soft flowing **FR Textured Dimout** comes in 40 shades, encompassing crisp greys and blues, relaxed naturals and inviting reds, purples and burnt orange. Easy care and versatile Eclipse curtains pair well with our Upholstery Fabrics for a complete design scheme. With flexible light control, it offers the perfect drapery solution when privacy is vital, and meets full UK and European Safety Standards. It also meets BS 7175 delivering cool paired back bedding.

## **ECLIPSE FR DIMOUTS**

| DESIGN            | Eclipse                                 |
|-------------------|-----------------------------------------|
| PRODUCT CODE      | 7067                                    |
| USAGE             | Drapery & Bedding                       |
| COMPOSITION       | 100% Polyester                          |
| WEIGHT            | 325gsm                                  |
| WIDTH             | 150cm                                   |
| CARE INSTRUCTIONS |                                         |
| FR STANDARDS      | BS5867 PT2:B, IMO, M1, EN 13773, BS7175 |
| COLOUR FASTNESS   | 5/6                                     |