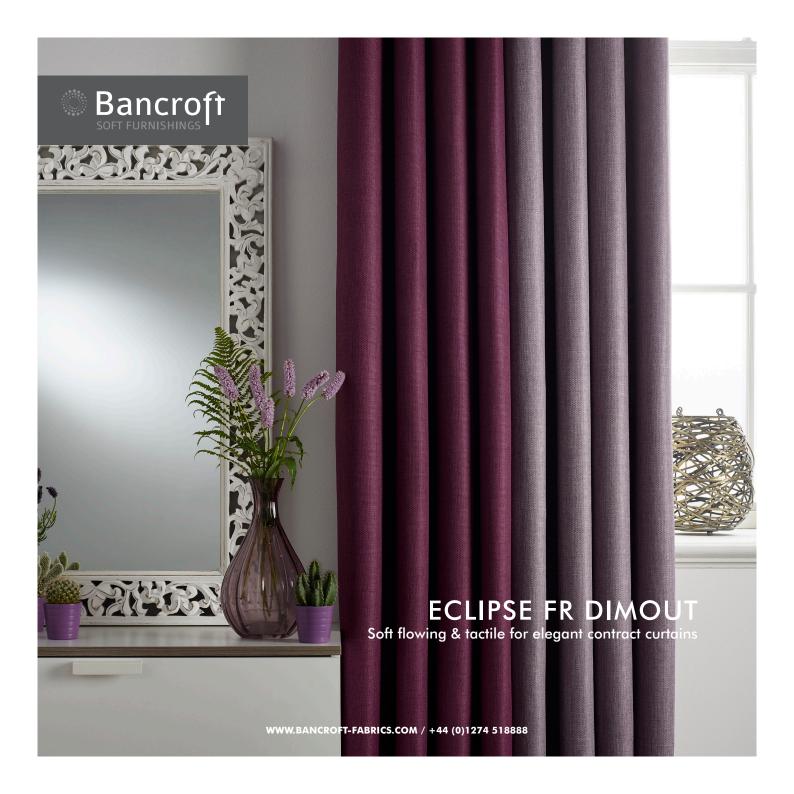

**Eclipse** soft flowing **FR Textured Dimout** comes in 40 shades, encompassing crisp greys and blues, relaxed naturals and inviting reds, purples and burnt orange. Easy care and versatile Eclipse curtains pair well with our Upholstery Fabrics for a complete design scheme. With flexible light control, it offers the perfect drapery solution when privacy is vital, and meets full UK and European Safety Standards. It also meets BS 7175 delivering cool paired back bedding.

## **ECLIPSE FR DIMOUTS**

| DESIGN            | Eclipse                                 |
|-------------------|-----------------------------------------|
| PRODUCT CODE      | 7067                                    |
| USAGE             | Drapery & Bedding                       |
| COMPOSITION       | 100% Polyester                          |
| WEIGHT            | 325gsm                                  |
| WIDTH             | 150cm                                   |
| CARE INSTRUCTIONS |                                         |
| FR STANDARDS      | BS5867 PT2:B, IMO, M1, EN 13773, BS7175 |
| COLOUR FASTNESS   | 5/6                                     |