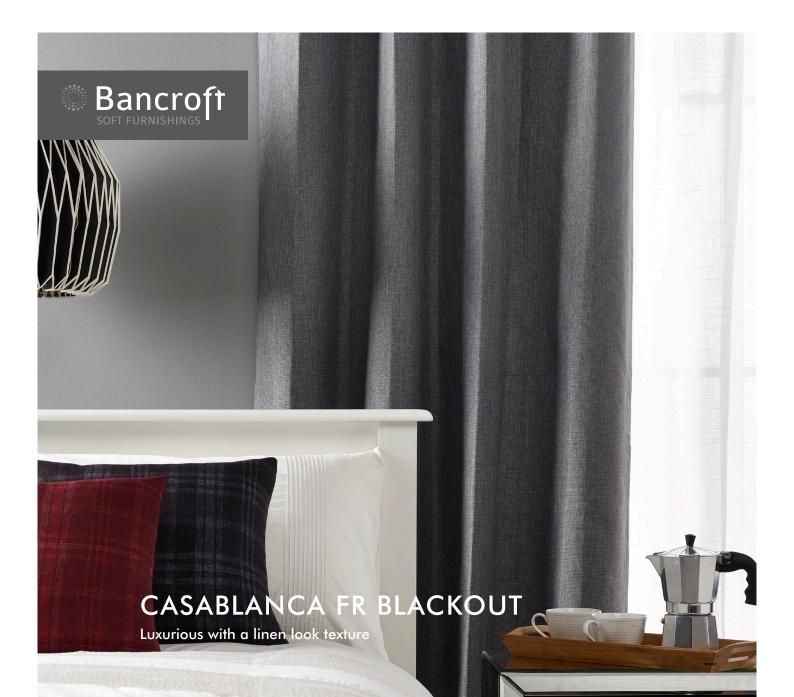

WWW.BANCROFT-FABRICS.COM / 01274 518888

Casablanca is a luxurious 4 Pass Decorative Flame Retardant Blackout, with a flurocarbon soil and stain resistant, water repellent finish. With a luxurious textured linen-look appearance it provides total light exclusion with a soft handle and a beautiful drape to facilitate a good nights sleep in all Hospitality and Healthcare environments. Casablanca brings together both timeless design and functionality mixed with a palette of muted earthy tones, resulting in one of our best selling contract FR Decorative Blackouts. Offered in both standard and wide width.