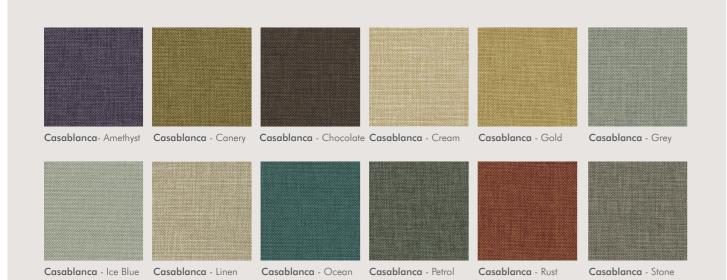

WWW.BANCROFT-FABRICS.COM / 01274 518888

Casablanca is a luxurious 4 Pass Decorative Flame Retardant Blackout, with a flurocarbon soil and stain resistant, water repellent finish. With a luxurious textured linen-look appearance it provides total light exclusion with a soft handle and a beautiful drape to facilitate a good nights sleep in all Hospitality and Healthcare environments. Casablanca brings together both timeless design and functionality mixed with a palette of muted earthy tones, resulting in one of our best selling contract FR Decorative Blackouts. Offered in both standard and wide width.