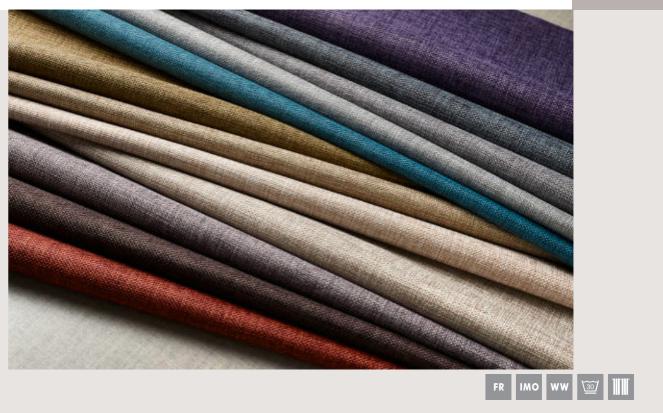

WWW.BANCROFT-FABRICS.COM / 01274 518888

Casablanca is a luxurious 4 Pass Decorative Flame Retardant Blackout, with a flurocarbon soil and stain resistant, water repellent finish. With a luxurious textured linen-look appearance it provides total light exclusion with a soft handle and a beautiful drape to facilitate a good nights sleep in all Hospitality and Healthcare environments. Casablanca brings together both timeless design and functionality mixed with a palette of muted earthy tones, resulting in one of our best selling contract FR Decorative Blackouts. Offered in both standard and wide width.

## CASABLANCA FR BLACKOUT

| DESIGN                                                                                                                                     | Casablanca FR Blackout                                    |
|--------------------------------------------------------------------------------------------------------------------------------------------|-----------------------------------------------------------|
| PRODUCT CODE                                                                                                                               | 7037                                                      |
| USAGE                                                                                                                                      | Drapery                                                   |
| COMPOSITION                                                                                                                                | 100% Polyester                                            |
| WEIGHT                                                                                                                                     | 415gsm                                                    |
| WIDTH                                                                                                                                      | 280cm & 140cm                                             |
| CARE INSTRUCTIONS                                                                                                                          | $\overline{\mathbb{W}} \otimes \overline{\mathbb{Q}} = 0$ |
| FR STANDARDS                                                                                                                               | BS5867 Pt2:B, IMO, BS5852 Cig & Match                     |
| ABRASION                                                                                                                                   | 100,000                                                   |
| COLOUR FASTNESS                                                                                                                            | 3.4                                                       |
| FINISH                                                                                                                                     | Soil & Stain Resistant                                    |
| Important - We cannot augrantee an exact shade match against samples between production batches, slight variations are inevitable with the |                                                           |