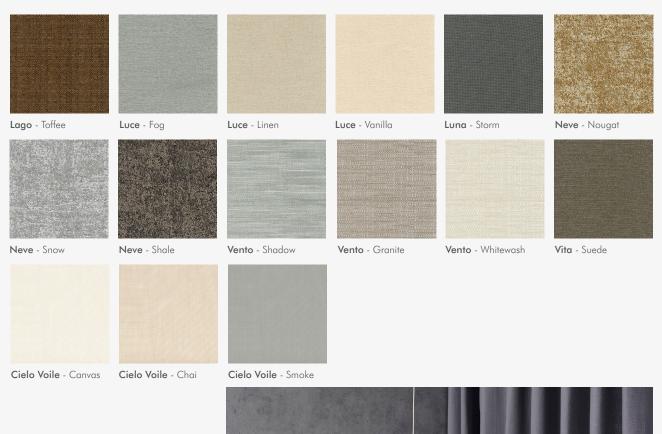

## ARIA FR RECYCLED WEAVES & VOILES

| DESIGN                                                                                                                                                                                         | Lago                                                       | Luce                                                       | Luna                                                       | Neve                                                      |
|------------------------------------------------------------------------------------------------------------------------------------------------------------------------------------------------|------------------------------------------------------------|------------------------------------------------------------|------------------------------------------------------------|-----------------------------------------------------------|
| REF                                                                                                                                                                                            | 7505                                                       | 7502                                                       | 7506                                                       | 7503                                                      |
| COMPOSITION                                                                                                                                                                                    | 69% <b>REPREVE®</b> Polyester<br>31% Polyester             | 61% <b>REPREVE®</b> Polyester<br>39% Polyester             | 50% <b>REPREVE</b> <sup>®</sup> Polyester<br>50% Polyester | 70% <b>REPREVE<sup>®</sup></b> Polyester<br>30% Polyester |
| WIDTH                                                                                                                                                                                          | 300cm                                                      | 290cm                                                      | 300cm                                                      | 290cm                                                     |
| WEIGHT                                                                                                                                                                                         | 230gsm                                                     | 330gsm                                                     | 240gsm                                                     | 330gsm                                                    |
| DESIGN                                                                                                                                                                                         | Vento                                                      | Vita                                                       | Cielo Voile                                                |                                                           |
| REF                                                                                                                                                                                            | 7500                                                       | 7507                                                       | 7508                                                       |                                                           |
| COMPOSITION                                                                                                                                                                                    | 26% <b>REPREVE</b> <sup>®</sup> Polyester<br>74% Polyester | 50% <b>REPREVE</b> <sup>®</sup> Polyester<br>50% Polyester | 45% <b>REPREVE</b> <sup>®</sup> Polyester<br>55% Polyester |                                                           |
| WIDTH                                                                                                                                                                                          | 290cm                                                      | 300cm                                                      | 300cm                                                      |                                                           |
| WEIGHT                                                                                                                                                                                         | 215gsm                                                     | 205gsm                                                     | 66gsm                                                      |                                                           |
| USAGE                                                                                                                                                                                          | Drapery & Accessories (not Cielo Voiles)                   |                                                            |                                                            |                                                           |
|                                                                                                                                                                                                |                                                            |                                                            |                                                            |                                                           |
| FR STANDARDS                                                                                                                                                                                   | BS5867 PT2:B, IMO, EN 13773 (except Lago)                  |                                                            |                                                            |                                                           |
| LIGHT FASTNESS                                                                                                                                                                                 | 4/6                                                        |                                                            |                                                            |                                                           |
| REPREVE® is creating an amazing loop that recovers waste to make our land, oceans, air and natural resources sustainable<br>for the next generation.<br>REPREVE<br>Global Recycled<br>Standard |                                                            |                                                            |                                                            |                                                           |